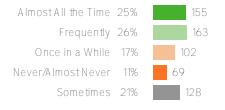

### Q.1: How well do you understand other people's thoughts and ideas?

Favorable: 85%