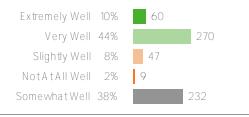

### Q.1: How well do you understand other people's thoughts and ideas?

Favorable: 85%