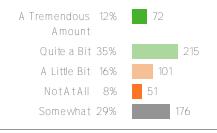

tary School

District

How did people respond? \_\_

#### Social Awareness

Your average

75%

618 responses

District average: 79% Washington Elementary School
District

How did people respond? \_

### Q.1: How well do you understand other people's thoughts and ideas?



Favorable: 85%

### Q.2: How much do you care about other people's feelings?



Favorable: 85%

### Q.3: How well do you get along with students you don't know?



Favorable: 70%

#### Q.4: How often do you support other students?



Favorable: 82%



### Q.5: How clearly are you able to name and understand your feelings?



Favorable: 55%

### Q.6: When others disagree with you, how respectful are you of their views?



Favorable: 80%

## Q.7: To what extent are you able to stand up for yourself without judging others?



Favorable: 65%

## Student Engagement

Your average

49%

618 responses

District average:

59% Washington Elementary School

District

Your average

79%

618 responses

85% Washington Elementary School District average:

District

How did people respond? \_

#### Q.1: I believe I have a teacher or other adult from school who supports me.



Favorable: 65%

#### Q.2: I believe I have a family member or other adult outside of school who supports me.



Favorable: 85%

#### Q.3: I believe I have a friend from school who supports me.



Favorable: 87%