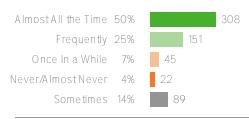

early are you able to name and understand your feelings?



Favorable: 55%

### Q.6: When others disagree with you, how respectful are you of their views?



Favorable: 80%

## Q.7: To what extent are you able to stand up for yourself without judging others?



Favorable: 65%

## Student Engagement

Your average

49%

618 responses

District average:

59% Washington Elementary School

District

Your average

79%

618 responses

85% Washington Elementary School District average:

District

How did people respond? \_

#### Q.1: I believe I have a teacher or other adult from school who supports me.



Favorable: 65%

#### Q.2: I believe I have a family member or other adult outside of school who supports me.



Favorable: 85%

#### Q.3: I believe I have a friend from school who supports me.



Favorable: 87%