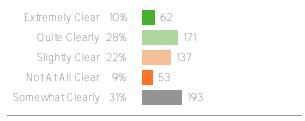

### Q.5: How clearly are you able to name and understand your feelings?

Favorable: 55%