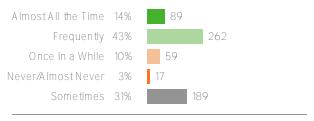

School District

EnvantSt

FavaotSf3

## School Safety

Your average

64%

618 responses

District average:

70% Washington Elementary School

District

How did pe

## School operations

Your average

## Self-Management

Your average

76%

618 responses

District average:

70% Washington Elementary School

District

How did people respond? \_\_

#### Social Awareness

Your average

75%

618 responses

District average: 79% Washington Elementary School
District

How did people respond? \_

### Q.1: How well do you understand other people's thoughts and ideas?



Favorable: 85%

### Q.2: How much do you care about other people's feelings?



Favorable: 85%

### Q.3: How well do you get along with students you don't know?



Favorable: 70%

#### Q.4: How often do you support other students?



Favorable: 82%



### Q.5: How clearly are you able to name and understand your feelings?



Favorable: 55%

### Q.6: When others disagree with you, how respectful are you of their views?



Favorable: 80%

## Q.7: To what extent are you able to stand up for yourself without judging others?



Favorable: 65%

## Student Engagement

Your average

49%

618 responses

District average:

59% Washington Elementary School

District

Your average

79%

618 responses

85% Washington Elementary School District average:

District

How did people respond? \_

#### Q.1: I believe I have a teacher or other adult from school who supports me.



Favorable: 65%

#### Q.2: I believe I have a family member or other adult outside of school who supports me.



Favorable: 85%

#### Q.3: I believe I have a fr