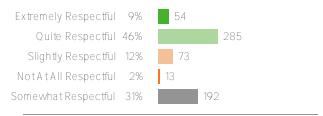

### Q.6: When others disagree with you, how respectful are you of their views?

Favorable: 80%