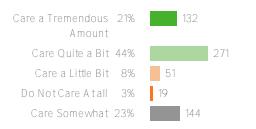

ummary

Topic

## A cademic pr

#### School Climate

Your average
76%
618 responses

How did people respond?

District average: 77% Washington Elementary School District

EnvantSt

FavaotSf3

## School Safety

Your average

64%

618 responses

District average:

70% Washington Elementary School

District

How did pe

## School operations

Your average

## Self-Management

Your average

76%

618 responses

District average:

70% Washington Elementary School

District

How did people respond? \_\_

#### Social Awareness

Your average

75%

618 responses

District average: 79% Washington Elementary School
District

How did people respond? \_

### Q.1: How well do you understand other people's thoughts and ideas?



Favorable: 85%

### Q.2: How much do you care about other people's feelings?



Favorable: 85%

### Q.3: How well do you get along with students you don't know?



Favorable: 70%

#### Q.4: How often do you support other students?



Favorable: 82%



### Q.5: How clearly are you able to name and understand your feelings?



Favorable: 55%

### Q.6: When others disagree with you, how respectful are you of their views?



Favorable: 80%

## Q.7: To what extent are you able to stand up for yourself without judging others?



Favorable: 65%

## Student Engagement

Your average

49%

618 responses

District average:

59% Washington Elementary School

District

Your average

79%

618 responses

85% Washington Elementary School District average:

District

How did people respond? \_

#### Q.1: I believe I have a teacher or other adult from school who supports me.



Favor