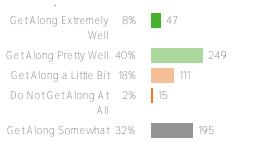

### Q.3: How well do you get along with students you don't know?

Favorable: 70%