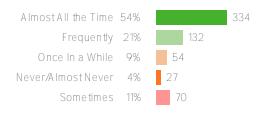

# Q.4: How often do you support other students?



Favorable: 82%



### Q.5: How clearly are you able to name and understand your feelings?



Favorable: 55%

### Q.6: When others disagree with you, how respectful are you of their views?



Favorable: 80%

## Q.7: To what extent are you able to stand up for yourself without judging others?



Favorable: 65%

## Student Engagement

Your average

49%

618 responses

District average:

59% Washington Elementary School

District

Your average

79%

618 responses

85% Washington Elementary School District average:

District

How did people respond? \_

#### Q.1: I believe I have a teacher or other adult from school who supports me.



Favorable: 65%

#### Q.2: I believe I have a family member or other adult outside of school who supports me.



Favorable: 85%

#### Q.3: I believe I have a friend from school who supports me.



Favorable: 87%